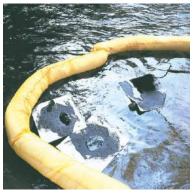

### Spill Response Booms, skirted booms, pillows and loose absorbent material

Products to enable you to contain and absorb spills of hydrocarbons, (Oil, gas oil etc.) on water or land based spills when it's raining.