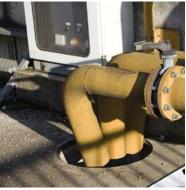

Absorbent socks are designed to contain and absorb spilt or leakin liquids while absorbent pillows are used to absorb larger (deeper) spills or line drip trays.

|         | Description Dimer |                   | Dimensions Sales Unit (SU) | Net weight<br>per SU | Absorbency<br>per SU | Uil Selective |      | All liquids       |                    |
|---------|-------------------|-------------------|----------------------------|----------------------|----------------------|---------------|------|-------------------|--------------------|
|         |                   | Dimensions        |                            |                      |                      | White         | Blue | Grey<br>universal | Yellow<br>chemical |
| Socks   |                   |                   |                            |                      |                      | 0             | 0    | 0                 | 0                  |
|         | Absorbent socks   | Ø 7,5 cm × 1,20 m | Box of 20 socks            | 8 kg                 | 125 l                | WS1           | BS1  | GS1               | CS1                |
|         | Absorbent socks   | Ø 7,5 cm × 3 m    | Box of 8 socks             | 8 kg                 | 125 l                | WS2           | BS2  | GS2               | CS2                |
|         | Absorbent socks   | Ø 7,5 cm × 18 m   | Box of 1 sock              | 6 kg                 | 94 l                 | WS3           | BS3  | GS3               | -                  |
| Pillows |                   |                   |                            |                      |                      |               |      |                   |                    |
|         | Absorbent pillows | 0,25 × 0,25 m     | Plastic bag of 25 pillows  | 4 kg                 | 63 l                 | WC25          | BC25 | GC25              | CC25               |
|         | Absorbent pillows | 0,40 × 0,40 m     | Box of 16 pillows          | 8 kg                 | 125 l                | WC1           | BC1  | GC1               | CC1                |
|         | Absorbent pillows | 0,60 × 0,80 m     | Box of 4 pillows           | 10 kg                | 156 l                | WC2           | BC2  | GC2               | CC2                |