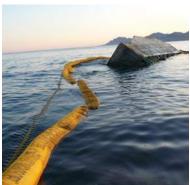

### Spill Response Booms, skirted booms, pillows and loose absorbent material

Products to enable you to contain and absorb spills of hydrocarbons, (Oil, gas oil etc.) on water or land based spills when it's raining.