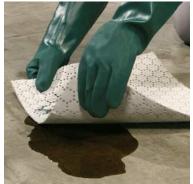

## Polypropylene absorbents provide the following advantages:

- Exceptionally high absorbency (up to 25 its own weight)
- Selective absorption: Oil selective (doesn't absorb water), Universal and Chemical versions absorb almost all liquids
- Dust free
- No fibres in the liquid

#### Quantity used and disposal costs decrease:

- Thanks to their lightweight, they are quick and easy to deploy, saving time and money
- No dust or mesh to clean-up
- Used proactively, they ensure slip-free floors
- Unlike with granules the amount used is easy to control