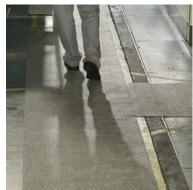

#### SMF

This reinforced lint-free and non-slip product is ideal for use on work surfaces and for areas of high foot traffic or even fork-lift truck movements.

The 3 layers structure of the mat provides abrasion and tear resistance making the product hard wearing. Due to the liquid barrier and non-slip back, the mat is ideal for: protecting floors, work surfaces and for use when carrying out maintenance.