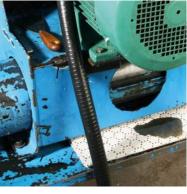

#### Use proactively to:

- Line parts bins or drip trays
- Protec work surfaces

- Catch overspray from machinery
- Deal with day to day leaks & spills

|             | Description                                       | Dimensions    | Sales Uniot (SU)        | Net<br>weight per<br>SU | Absorbency<br>per SU | Oil Selective All liquids |         |                   |                    |
|-------------|---------------------------------------------------|---------------|-------------------------|-------------------------|----------------------|---------------------------|---------|-------------------|--------------------|
|             |                                                   |               |                         |                         |                      | White                     | Blue    | Grey<br>universal | Yellow<br>chemical |
| PADS        |                                                   |               |                         |                         |                      |                           |         |                   |                    |
|             | Light weight perforated in width                  | 0,40 × 0,50 m | Box of 200 pads         | 8,8 kg                  | 115 l                | WP121-H                   | BP121-H | GP121-H           | CP121-H            |
|             | Heavy weight<br>perforated in width               | 0,40 × 0,50 m | Box of 100 pads         | 6,8 kg                  | 80 l                 | WP221-H                   | ВР221-Н | GP221-H           | СР221-Н            |
| ROLLS       |                                                   |               |                         |                         |                      | 7                         |         |                   | 8                  |
|             | Light weight perforated in length                 | 0,40 × 60 m   | Box of 2 rolls          | 10,6 kg                 | 145 l                | WR122-H                   | BR122-H | GR122-H           | CR122-H            |
|             | Light weight<br>perforated in width and<br>length | 0,80 × 60 m   | Box of 1 roll           | 10,6 kg                 | 145 l                | WR121-H                   | BR121-H | GR121-H           | CR121-H            |
|             | Heavy weight<br>perforated in length              | 0,40 × 40 m   | Box of 2 rolls          | 11,1 kg                 | 128 l                | WR222-H                   | BR222-H | GR222-H           | CR222-H            |
|             | Heavy weight<br>perforated in width and<br>length | 0,80 × 40 m   | Box of 1 roll           | 11,1 kg                 | 128 l                | WR221-H                   | BR221-H | GR221-H           | CR221-H            |
| MULTI PERFC | MULTI PERFORATED ROLLS                            |               |                         |                         |                      |                           |         |                   |                    |
| BIF         | Heavy weight<br>multi perforated                  | 0,40 × 25 m   | Dispenser box of 1 roll | 3,5 kg                  | 48 l                 | WR223-D                   | -       | GR223-D           | -                  |
|             | Heavy weight<br>multi perforated                  | 0,40 × 15 m   | Dispenser box of 1 roll | 2 kg                    | 23,9 l               | WR224-D                   | -       | GR224-D           | -                  |