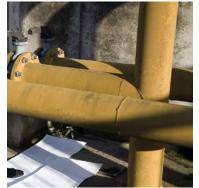

Absorbent socks are designed to contain and absorb spilt or leakin liquids while absorbent pillows are used to absorb larger (deeper) spills or line drip trays.

|         | Description Dimer |                   | Dimensions Sales Unit (SU) | Net weight<br>per SU | Absorbency<br>per SU | Uil Selective |      | All liquids       |                    |
|---------|-------------------|-------------------|----------------------------|----------------------|----------------------|---------------|------|-------------------|--------------------|
|         |                   | Dimensions        |                            |                      |                      | White         | Blue | Grey<br>universal | Yellow<br>chemical |
| Socks   |                   |                   |                            |                      |                      | 0             | 0    | 0                 | 0                  |
|         | Absorbent socks   | Ø 7,5 cm × 1,20 m | Box of 20 socks            | 8 kg                 | 125 l                | WS1           | BS1  | GS1               | CS1                |
|         | Absorbent socks   | Ø 7,5 cm × 3 m    | Box of 8 socks             | 8 kg                 | 125 l                | WS2           | BS2  | GS2               | CS2                |
|         | Absorbent socks   | Ø 7,5 cm × 18 m   | Box of 1 sock              | 6 kg                 | 94 l                 | WS3           | BS3  | GS3               | -                  |
| Pillows |                   |                   |                            |                      |                      |               |      |                   |                    |
|         | Absorbent pillows | 0,25 × 0,25 m     | Plastic bag of 25 pillows  | 4 kg                 | 63 l                 | WC25          | BC25 | GC25              | CC25               |
|         | Absorbent pillows | 0,40 × 0,40 m     | Box of 16 pillows          | 8 kg                 | 125 l                | WC1           | BC1  | GC1               | CC1                |
|         | Absorbent pillows | 0,60 × 0,80 m     | Box of 4 pillows           | 10 kg                | 156 l                | WC2           | BC2  | GC2               | CC2                |